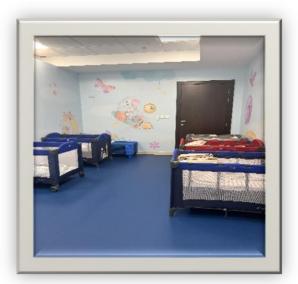

## SUSTAINABLE GEALS

5.6.4 Does your university as a body have accessible childcare facilities for students which allow recent mothers to attend university courses? (Free / Paid)

Yes, Discounted Fees

UBT provides an on-campus nursery, managed by an external provider, offering convenient childcare options for female employees and students. This service allows them to focus on their responsibilities and tasks more efficiently, knowing their children are nearby in a safe environment. To further support accessibility, the nursery offers discounted fees to UBT affiliates, making it an affordable and practical solution for balancing work, studies, and family responsibilities (Refer to Evidence No. 1: UBT Nursery).