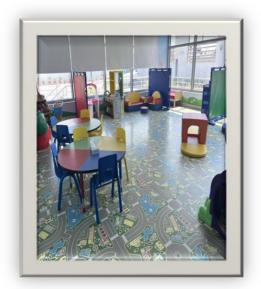

## SUSTAINABLE GEALS

5.6.4 Does your university as a body have accessible childcare facilities for students which allow recent mothers to attend university courses? (Free / Paid)

Yes, Discounted Fees

UBT provides an on-campus nursery, managed by an external provider, offering convenient childcare options for female employees and students. This service allows them to focus on their responsibilities and tasks more efficiently, knowing their children are nearby in a safe environment. To further support accessibility, the nursery offers discounted fees to UBT affiliates, making it an affordable and practical solution for balancing work, studies, and family responsibilities (Refer to Evidence No. 1: UBT Nursery).