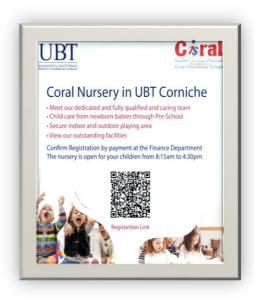

## SUSTAINABLE GEALS

5.6.4 Does your university as a body have accessible childcare facilities for students which allow recent mothers to attend university courses? (Free / Paid)

Yes, Discounted Fees

UBT provides an on-campus nursery, managed by an external provider, offering convenient childcare options for female employees and students. This service allows them to focus on their responsibilities and tasks more efficiently, knowing their children are nearby in a safe environment. To further support accessibility, the nursery offers discounted fees to UBT affiliates, making it an affordable and practical solution for balancing work, studies, and family responsibilities (Refer to Evidence No. 1: UBT Nursery).