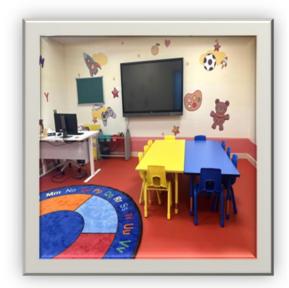

## SUSTAINABLE GEALS

5.6.4 Does your university as a body have accessible childcare facilities for students which allow recent mothers to attend university courses? (Free / Paid)

Yes, Discounted Fees

UBT provides an on-campus nursery, managed by an external provider, offering convenient childcare options for female employees and students. This service allows them to focus on their responsibilities and tasks more efficiently, knowing their children are nearby in a safe environment. To further support accessibility, the nursery offers discounted fees to UBT affiliates, making it an affordable and practical solution for balancing work, studies, and family responsibilities (Refer to Evidence No. 1: UBT Nursery).